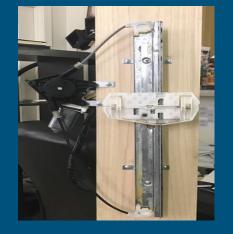

#### •Updates:

 We have changed the whole idea from Rotational Easel to a Window Regulator Easel.

 We have met some problems with the brake of the rotational easel so we decided to change it by the approve of our client and our instructor.

#### •Updates:

- Window Regulator of Jeep 2002.
- Battery 12V that stays for 50-150 cycles.
- Wiring for the system that is connected with the window regul
- Charger that can charge the battery when it is empty.
- Connectors for the wires.
- A switch to move the system up and down for the user.