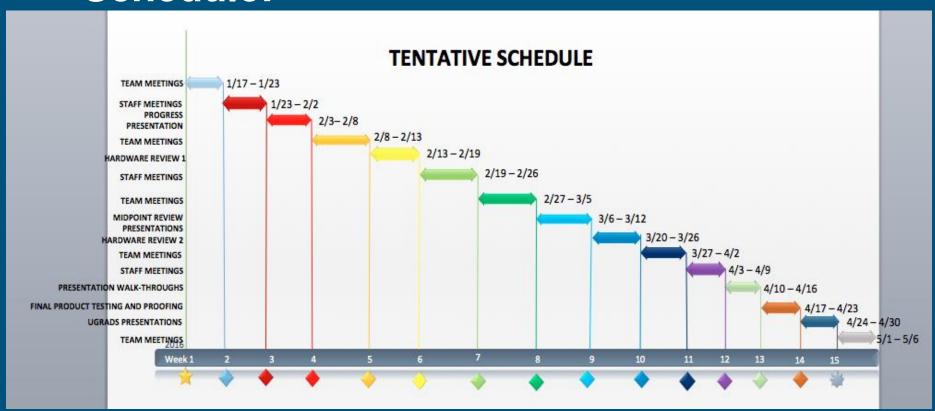

|

# Budget:

| Window Regulator | 195.72\$ | 1         | CLARY HOLDING BRACKET |
|------------------|----------|-----------|-----------------------|
| Screws           | 20.38\$  | 3         | 9                     |
| Easel            | 13.47\$  | 1         |                       |
| Wood             | 49.3\$   | 10        |                       |
| Corner Brace     | 40.3\$   | 12        |                       |
| Total            | 517.38   | Remaining | 982.62\$              |

#### Schedule: