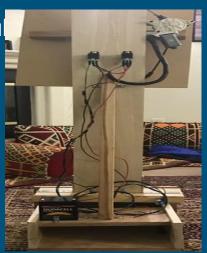

#### •Updates:

 We have changed the whole idea from Rotational Easel to a Window Regulator Easel.

 We have met some problems with the brake of the rotational easel so we decided to change it by the approve of our client and our instructor.

#### •Updates:

- Window Regulator of Jeep 2002.
- Battery 12V that stays for 50-150 cycles.
- Wiring for the system that is connected with the window regul
- Charger that can charge the battery when it is empty.
- Connectors for the wires.
- A switch to move the system up and down for the user.